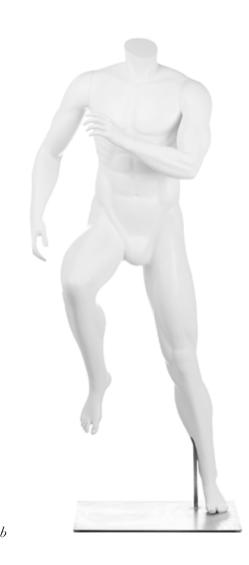

# *b*/BRYCE TRIATHLETE 700-3123

height 74.5" chest 38.75" waist 32.75" hips 39.5" inseam 33"

b

-pose a designed to carry a crossfit sandbag -sandbag sold separately; 352-3125-01