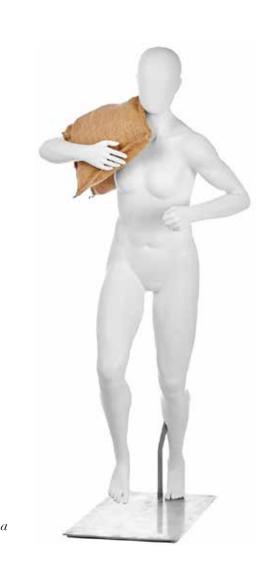

### a/BRITT SANDBAG CARRY 500-3125

height 66" bust 34.5" waist 27.5" hips 37.5" inseam 31"