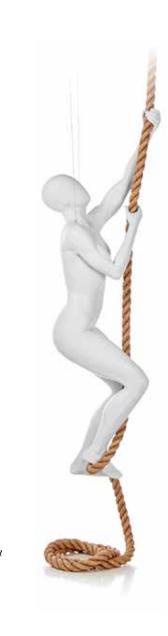

### a/ROPE CLIMBER 500-3124

height 67" bust 35" waist 27.5" hips 37" inseam 30"

#### NOTES:

-pose a and b designed as hanging forms or on bases -rope sold separately; 352-3124-02 -base for pose a and b sold separately; 031-1607-01 -chin up bar for visual display only