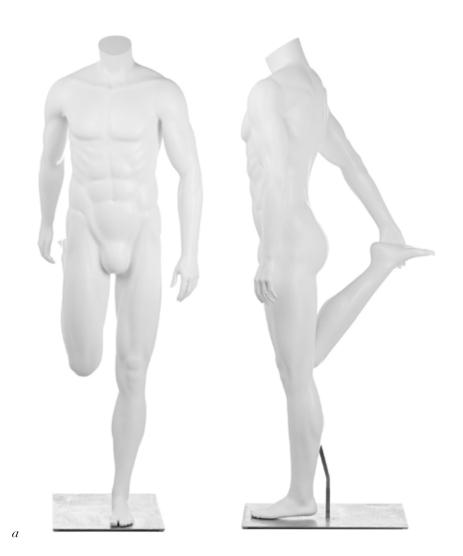

# a/BRENDAN STRETCHING 700-3136

*b*/BECKETT 700-3137

height 70.5" bust 41.25" waist 33.5" hips 38.5" inseam 32.5"

NOTES:

-base for pose a sold separately; 350-2736 -base for pose b sold separately; 350-2637