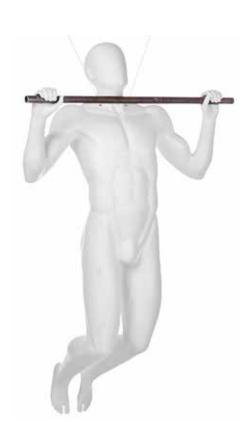

### *b*/PULL UP 700-3122

height 72" chest 40.75" waist 33.75" hips 39.5" inseam 34"

b

#### NOTES:

-pose a and b designed as hanging forms or on bases -rope sold separately; 352-3124-02 -base for pose a and b sold separately; 031-1607-01 -chin up bar for visual display only