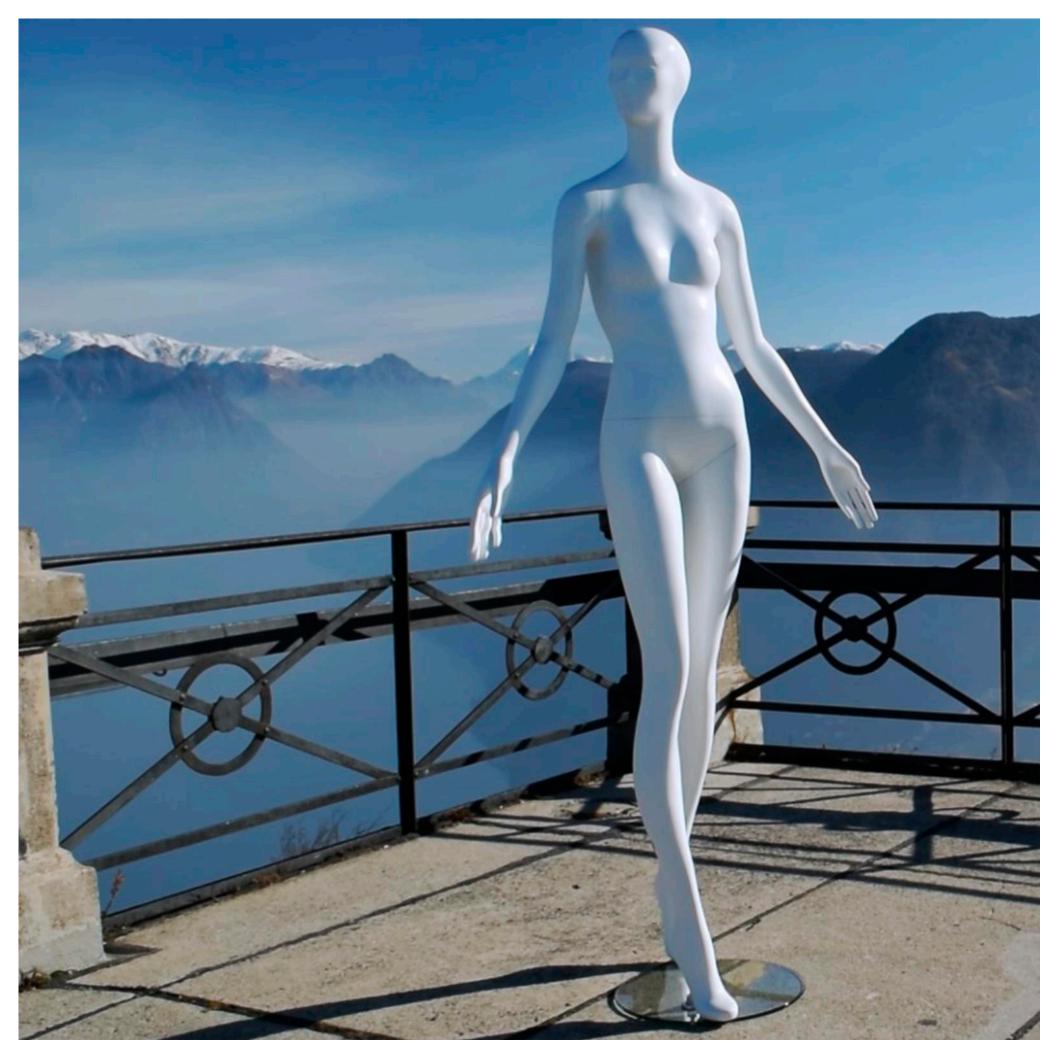

## AnDreA / Woman

STANDARD DIMENSIONS (CM): Height 191 / Width 55 / Depth 40 / Breast 78 / Waist 60 / Hips 85 / Size 38-40 / Shoes 39 / Heel height 10.

All dimensions are approximate.