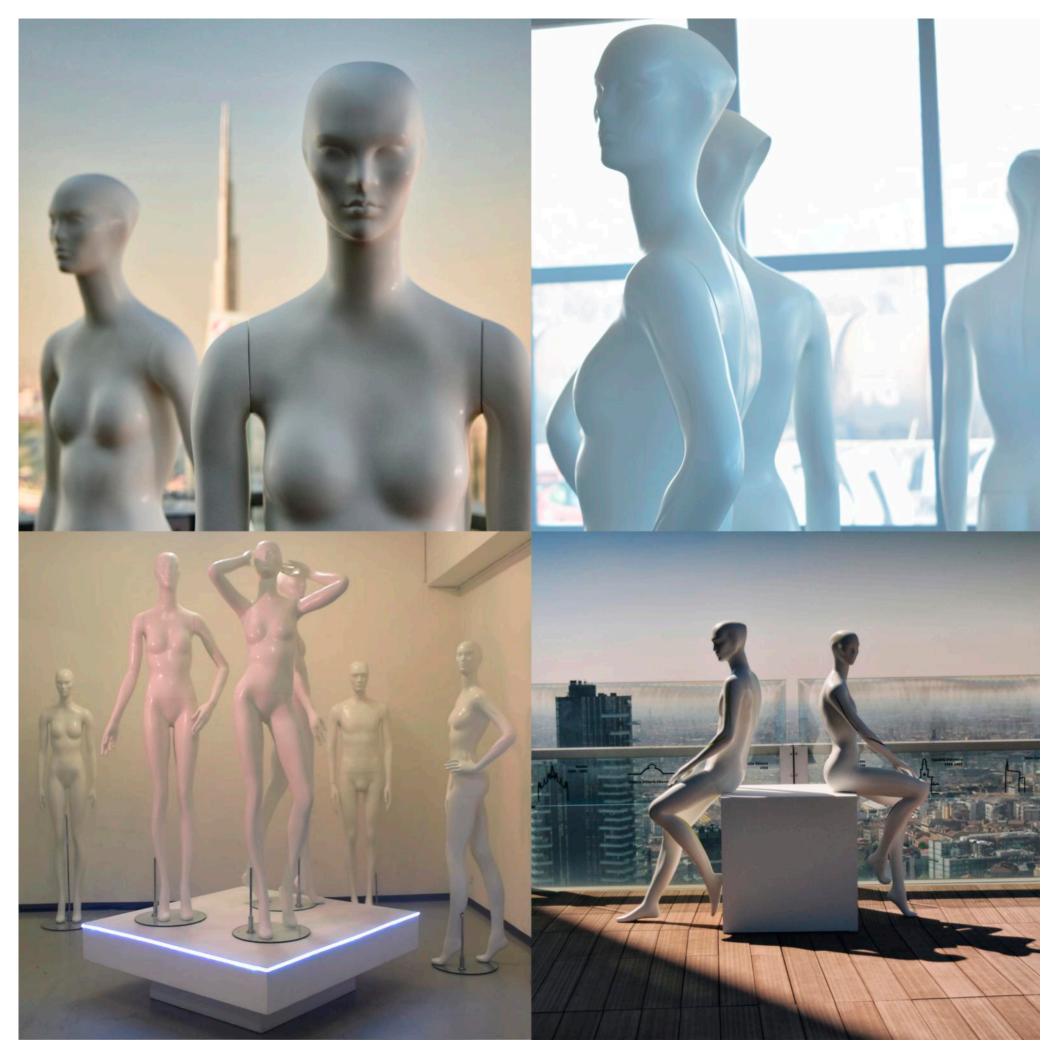

Abbiamo voluto dare oltre a un corpo un'anima ad AnDreA.

Abbiamo voluto ridefinire il concetto di manichino introducendo, un packaging innovativo, il nostro sistema di connessione brevettato B-Link®, nonché l'utilizzo di materiali sostenibili per l'ambiente, grazie a Du Pont Tale & Bio<sup>TM</sup> – Susterra®.

AnDreA more than a body, we gave it a soul.

AnDreA redefines the mannequin concept introducing an innovative packaging, a fitting system B-Link® (licensed), more after the use of eco-friendly material, thanks to Du Pont Tale & Bio<sup>TM</sup>- Susterra®.