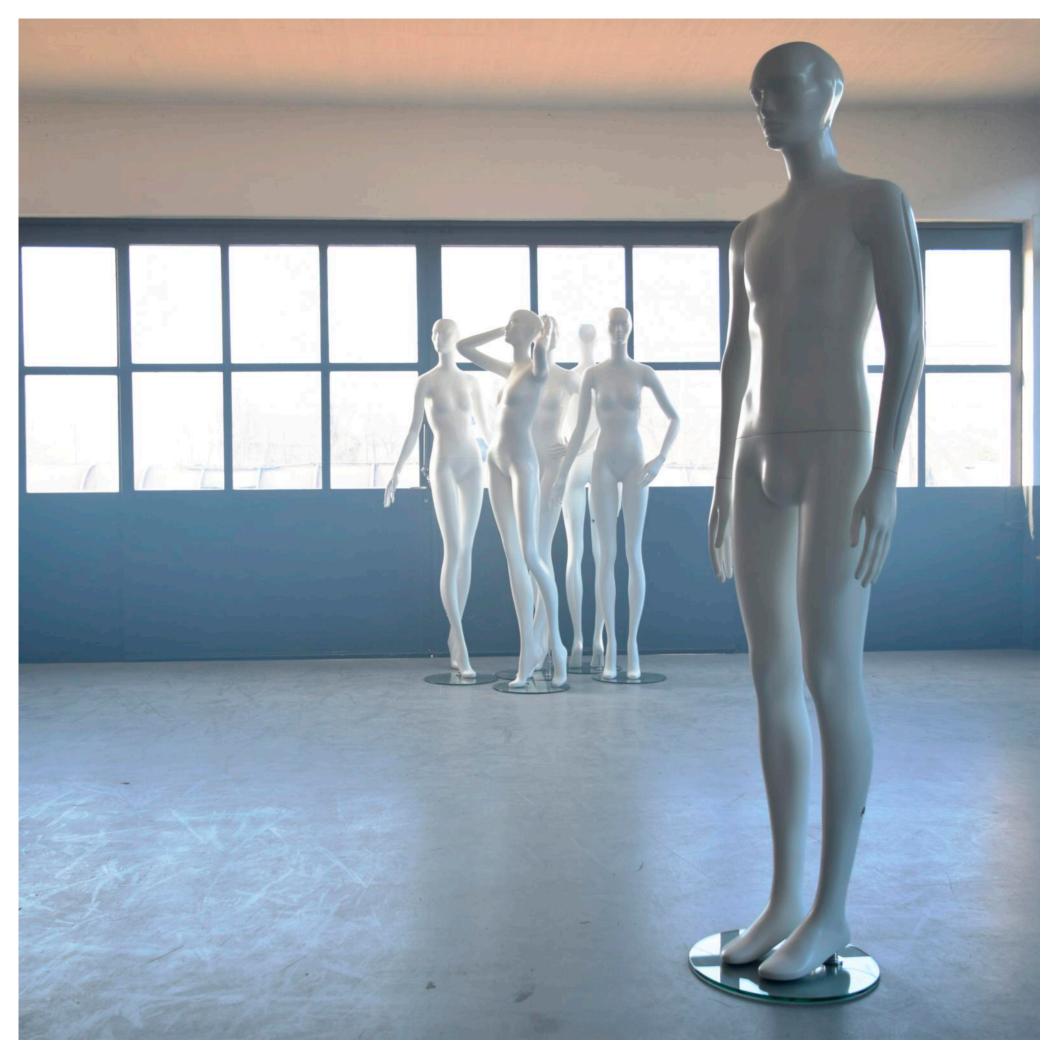

## AnDreA / Woman

STANDARD DIMENSIONS (CM): Height 191 / Width 55 / Depth 40 / Breast 78 / Waist 60 / Hips 85 / Size 38-40 / Shoes 39 / Heel height 10.

All dimensions are approximate.

## AnDreA / Man

ADDITIONAL BAG HAND

STANDARD DIMENSIONS (CM): Height 193 / Width 60 / Depth 40 / Chest 93 / Waist 73,5 / Hips 92 / Size 46-48 / Shoes 43 All dimensions are approximate.

photos and design: Domiziano Delvaux Cristopharo text: Andrea Cavaletto