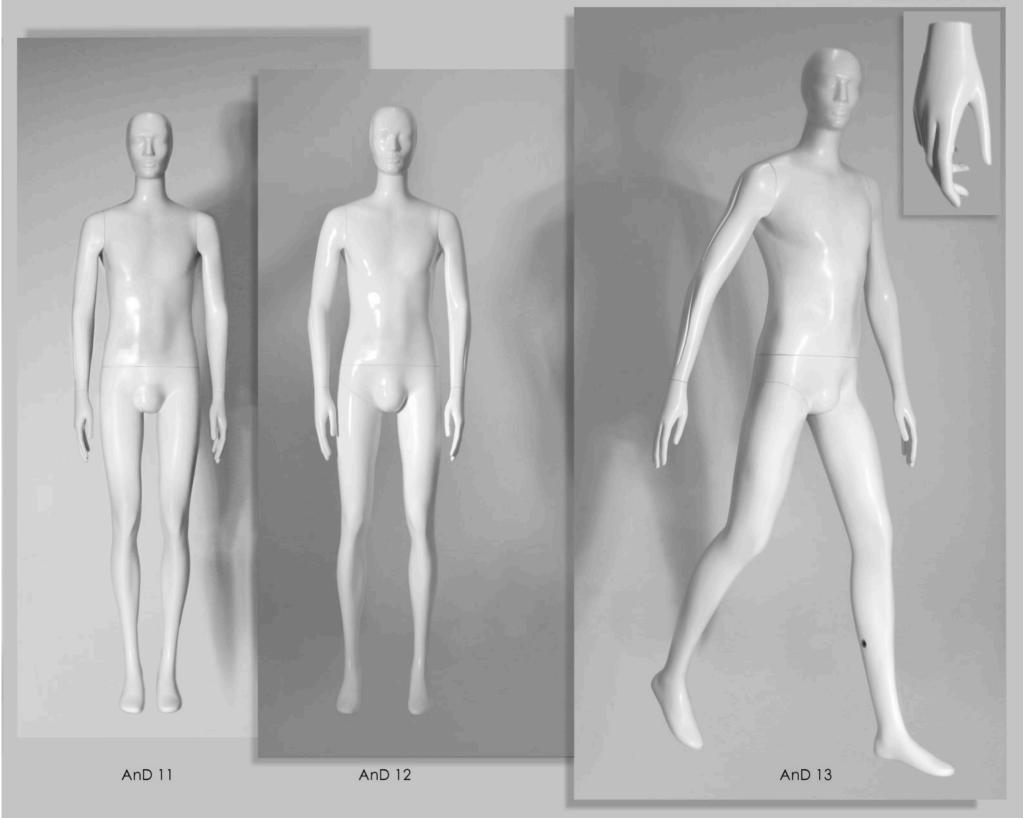

## AnDreA / Man

ADDITIONAL BAG HAND

STANDARD DIMENSIONS (CM): Height 193 / Width 60 / Depth 40 / Chest 93 / Waist 73,5 / Hips 92 / Size 46-48 / Shoes 43 All dimensions are approximate.

photos and design: Domiziano Delvaux Cristopharo text: Andrea Cavaletto