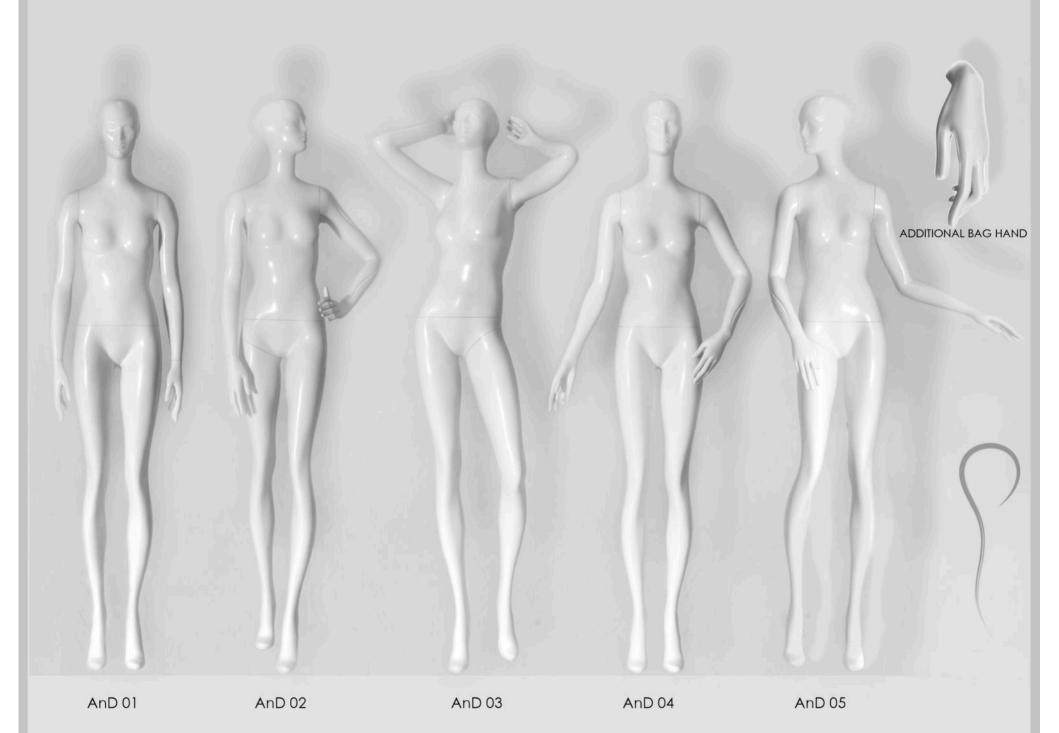

## AnDreA / Woman

STANDARD DIMENSIONS (CM): Height 191 / Width 55 / Depth 40 / Breast 78 / Waist 60 / Hips 85 / Size 38-40 / Shoes 39 / Heel height 10.

All dimensions are approximate.

## EIKONsolution

AnD 06

AnD 07

AnD 08

FEMALE HEAD AnDreA

AnDreA Male Head