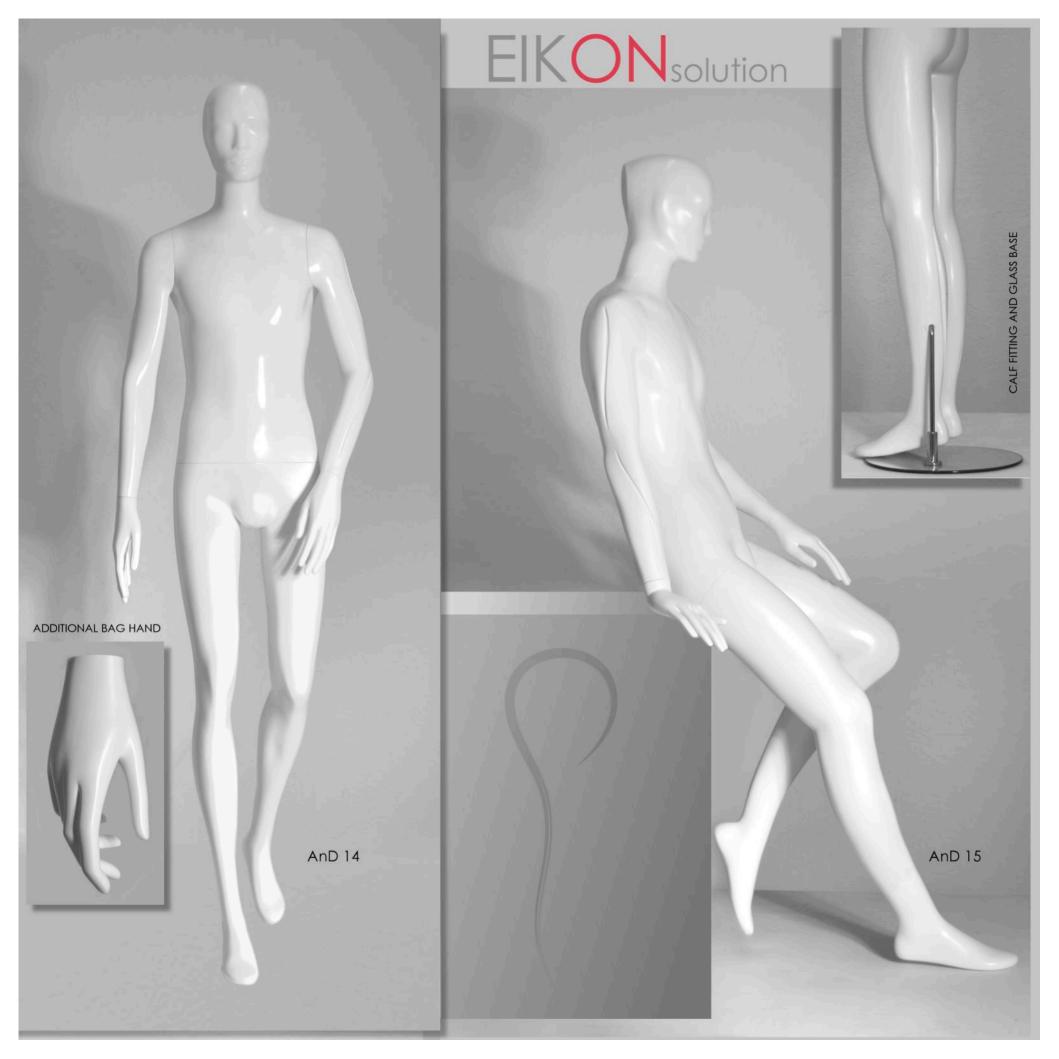

## AnDreA / Man

ADDITIONAL BAG HAND

STANDARD DIMENSIONS (CM): Height 193 / Width 60 / Depth 40 / Chest 93 / Waist 73,5 / Hips 92 / Size 46-48 / Shoes 43 All dimensions are approximate.

photos and design: Domiziano Delvaux Cristopharo text: Andrea Cavaletto