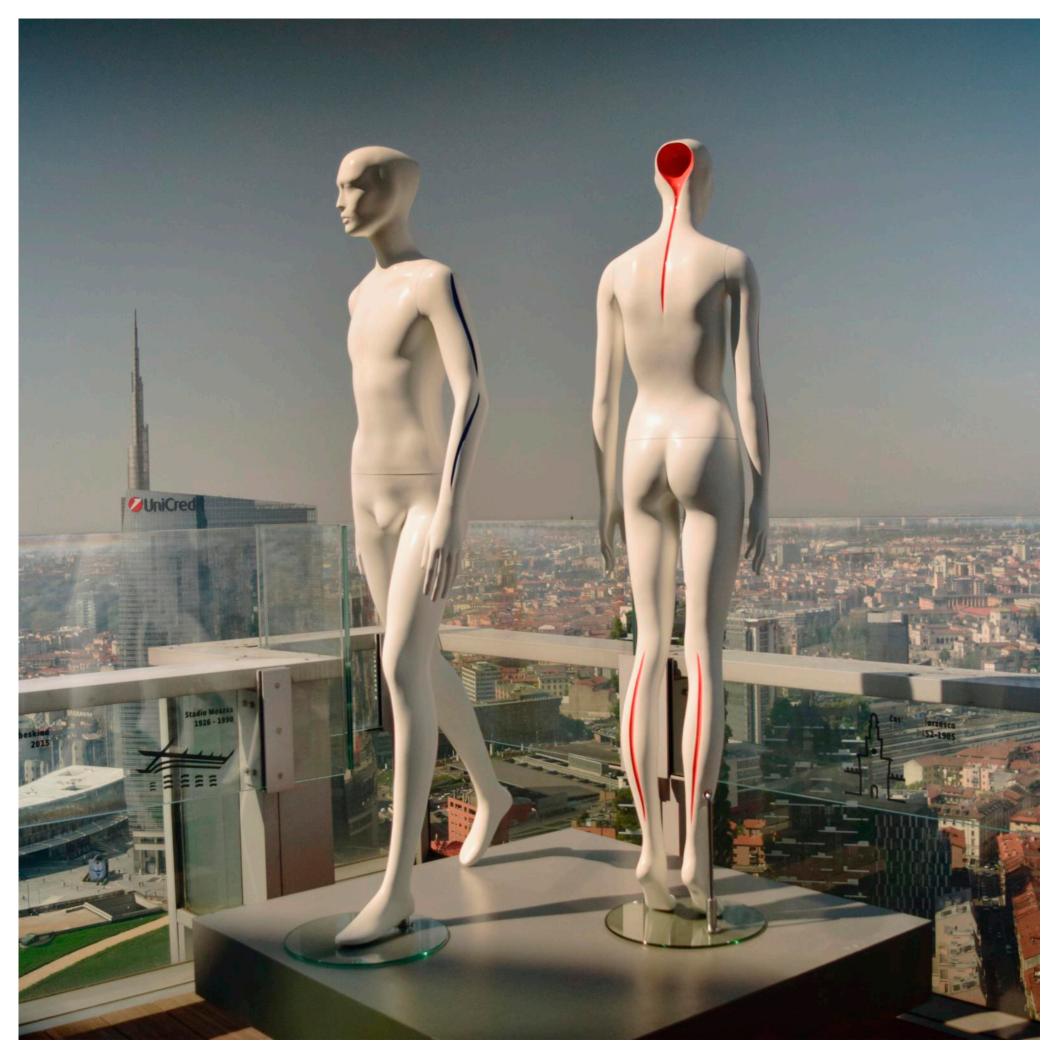

## AnDreA / Woman

STANDARD DIMENSIONS (CM): Height 191 / Width 55 / Depth 40 / Breast 78 / Waist 60 / Hips 85 / Size 38-40 / Shoes 39 / Heel height 10.

All dimensions are approximate.

## AnDreA / Man

ADDITIONAL BAG HAND

STANDARD DIMENSIONS (CM): Height 193 / Width 60 / Depth 40 / Chest 93 / Waist 73,5 / Hips 92 / Size 46-48 / Shoes 43 All dimensions are approximate.

photos and design: Domiziano Delvaux Cristopharo text: Andrea Cavaletto