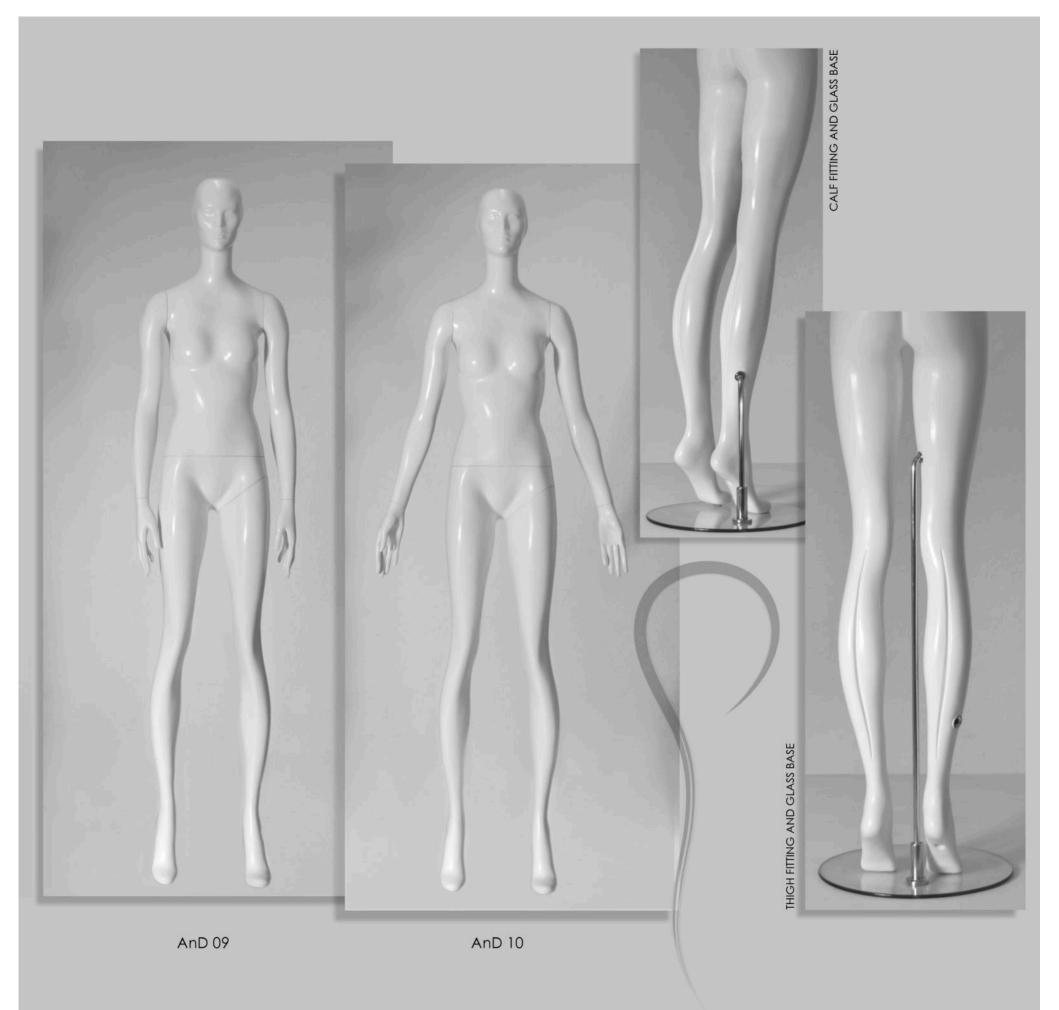

O PIU' DI UN MANICHINO

GUARDANDOMI MI VEDRETE MERAVIGLIOSO, VI SIETE SCOPERTI MERAVIGLIOSI

PRIMA DI ME TANTI, COME ME NESSUNO

PERCHE' VOI SIETE ME, I VOSTRI SOGNI, I VOSTRI DESIDERI SONO TUTTI QUI DENTRO

VOI SIETE ME, PER QUESTO LASCIATEMI ESSERE, PER VOI

PER VOI CHE NON GUARDATE DA CHE PARTE GIRA IL MONDO

PER VOI CHE VOLETE DISTINGUERVI SEMPRE

PER VOI CHE AMATE, CHE VIVETE, CHE SBAGLIATE, CHE VIVETE TUTTO CON PASSIONE

NON UN SEMPLICE MANICHINO MA UN OGGETTO DI DESIGN

IO SONO LA VOSTRA PASSIONE, IO SONO LA VOSTRA SOLUZIONE

IO SONO ANDREA













## AnDreA / Woman



STANDARD DIMENSIONS (CM): Height 191 / Width 55 / Depth 40 / Breast 78 / Waist 60 / Hips 85 / Size 38-40 / Shoes 39 / Heel height 10.

All dimensions are approximate.

## EIKONsolution



AnD 06

AnD 07

AnD 08





FEMALE HEAD AnDreA

AnDreA Male Head



## AnDreA / Man

ADDITIONAL BAG HAND



STANDARD DIMENSIONS (CM): Height 193 / Width 60 / Depth 40 / Chest 93 / Waist 73,5 / Hips 92 / Size 46-48 / Shoes 43 All dimensions are approximate.



photos and design: Domiziano Delvaux Cristopharo text: Andrea Cavaletto