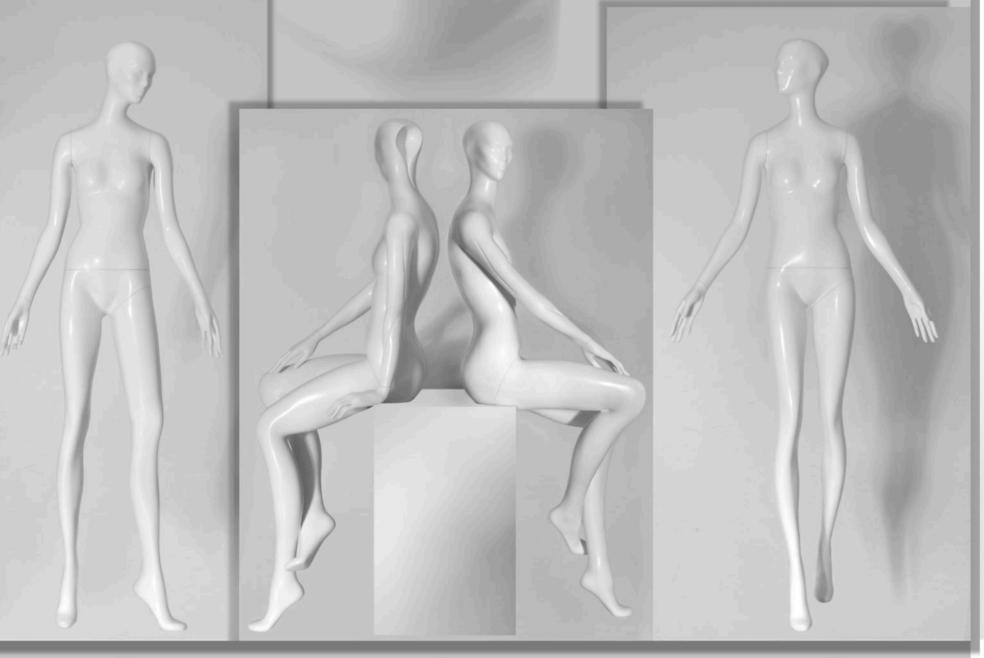

## AnDreA / Woman

STANDARD DIMENSIONS (CM): Height 191 / Width 55 / Depth 40 / Breast 78 / Waist 60 / Hips 85 / Size 38-40 / Shoes 39 / Heel height 10.

All dimensions are approximate.