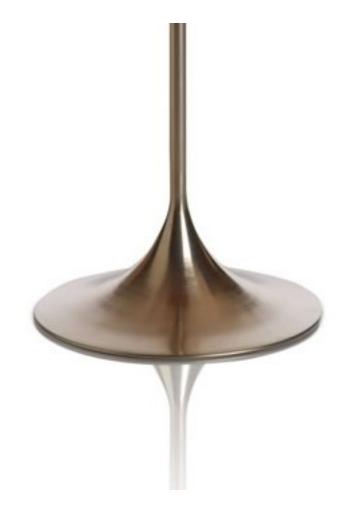

Form Bases

Polished Chrome, Satin Nickel.

GOLDSMITH A COMPANY OF

Form Bases FLS-METROPOLIS

FLS-METROPOLIS BASE Polished Chrome, Satin Nickel.