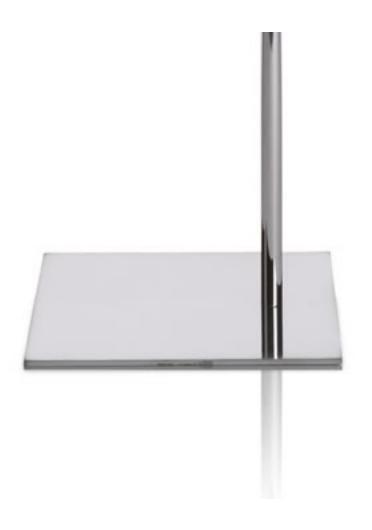

GOLDSMITH A COMPANY OF

Form Bases

FLS-OFFSET SQUARE BASE W/ PLEXI TRAY W/ PLEXI TRAY Polished Chrome, Satin Nickel.

GOLDSMITH A COMPANY OF

Form Bases

Polished Chrome, Satin Nickel.

GOLDSMITH A COMPANY OF SOLDS