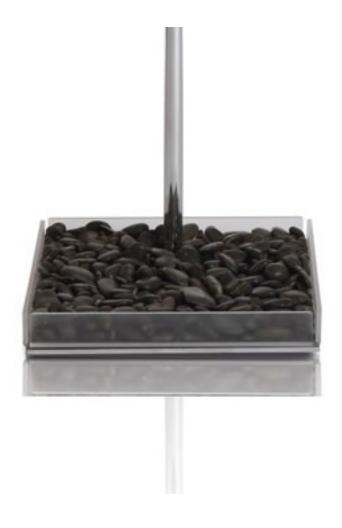

GOLDSMITH A COMPANY OF

Form Bases

FLS-OFFSET SQUARE BASE W/ PLEXI TRAY W/ PLEXI TRAY Polished Chrome, Satin Nickel.

GOLDSMITH A COMPANY OF

Form Bases

Polished Chrome, Satin Nickel.

GOLDSMITH A COMPANY OF SOLDS